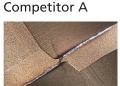

wear after 30 meter machining hard machining D2 at 60 HRC dia 8 mm; Vc 200 m/min; fz 0,12 /tooth, ap 3 mm; ae 0,5 mm; dry air blow