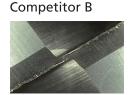

wear after 30 meter machining hard machining D2 at 60 HRC dia 8 mm; Vc 200 m/min; fz 0,12 /tooth, ap 3 mm; ae 0,5 mm; dry air blow